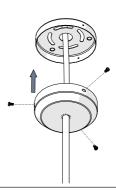

- Connect fixture to mains power
- All electrical work must be conducted by a qualified electrician.

- Fix ceiling canopy to mounting bracket using screws provided.

This product is only suitable for connection to the native power supply to which the unit was specifically manufactured. It is for indoor use only, and not suitable for a bathroom location.