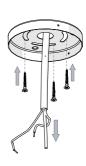

### INSTRUCTION

- Feed electrical cable from Pennon pendant though pedant rod and out ceiling canopy
- Screw pendant rod to Pennon pendant, being sure not to twist electrical cable.

- - Feed mains flex from ceiling through mounting bracket.
  - Fix mounting bracket to ceiling using suitable fixings. (Fixings not supplied)

- Connect fixture to mains power
- All electrical work must be conducted by a qualified electrician.

- Fix ceiling canopy to mounting bracket using screws provided.

This product is only suitable for connection to the native power supply to which the unit was specifically manufactured. It is for indoor use only, and not suitable for a bathroom location.