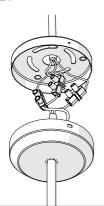

### INSTRUCTION

- Feed electrical cable from Pennon pendant though pedant rod and out ceiling canopy
- Screw pendant rod to Pennon pendant, being sure not to twist electrical cable.

- - Feed mains flex from ceiling through mounting bracket.
  - Fix mounting bracket to ceiling using suitable fixings. (Fixings not supplied)

- Connect fixture to mains power
- All electrical work must be conducted by a qualified electrician.

- Fix ceiling canopy to mounting bracket using screws provided.

This product is only suitable for connection to the native power supply to which the unit was specifically manufactured. It is for indoor use only, and not suitable for a bathroom location.