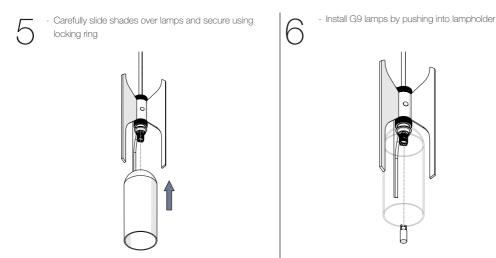

### INSTRUCTION

- Feed electrical cable from Pennon pendant though pedant rod and out ceiling canopy
- Screw pendant rod to Pennon pendant, being sure not to twist electrical cable.

- - Feed mains flex from ceiling through mounting bracket.
  - Fix mounting bracket to ceiling using suitable fixings. (Fixings not supplied)

- Connect fixture to mains power
- All electrical work must be conducted by a qualified electrician.

- Fix ceiling canopy to mounting bracket using screws provided.

This product is only suitable for connection to the native power supply to which the unit was specifically manufactured. It is for indoor use only, and not suitable for a bathroom location.